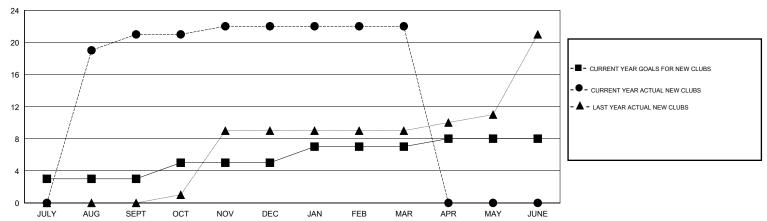

#### GOALS AND ACTUAL NEW CLUBS CUMULATIVE

## **LOCATION REP OF BANGLADESH**

**GMT CA** 

| Clubs RESULTS FOR 2016-2017 |   |    |   | Members  RESULTS FOR 2016-2017 |    |     |    |
|-----------------------------|---|----|---|--------------------------------|----|-----|----|
|                             |   |    |   |                                |    |     |    |
| JULY/AUG/SEPT               | 3 | 21 | 0 | JULY/AUG/SEPT                  | 70 | 469 | 44 |
| OCT/NOV/DEC                 | 2 | 1  | 0 | OCT/NOV/DEC                    | 70 | 72  | 22 |
| JAN/FEB/MAR                 | 2 | 0  | 0 | JAN/FEB/MAR                    | 40 | 226 | 8  |
| APR/MAY/JUNE                | 1 | 0  | 0 | APR/MAY/JUNE                   | 20 | 0   | 0  |