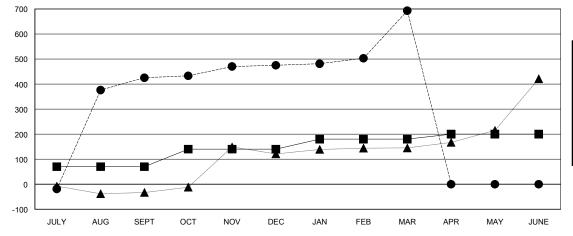

### GOALS AND ACTUAL MEMBERS CUMULATIVE

| - ■ - NEW MEMBER GROWTH NET GOAL  |  |
|-----------------------------------|--|
| - ● - NEW MEMBER GROWTH ACTUAL    |  |
| - ▲ - LAST YEAR MEMBERSHIP ACTUAL |  |
|                                   |  |

## **LOCATION REP OF BANGLADESH**

**GMT CA** 

| Clubs RESULTS FOR 2016-2017 |   |    |   | Members  RESULTS FOR 2016-2017 |    |     |    |
|-----------------------------|---|----|---|--------------------------------|----|-----|----|
|                             |   |    |   |                                |    |     |    |
| JULY/AUG/SEPT               | 3 | 21 | 0 | JULY/AUG/SEPT                  | 70 | 469 | 44 |
| OCT/NOV/DEC                 | 2 | 1  | 0 | OCT/NOV/DEC                    | 70 | 72  | 22 |
| JAN/FEB/MAR                 | 2 | 0  | 0 | JAN/FEB/MAR                    | 40 | 226 | 8  |
| APR/MAY/JUNE                | 1 | 0  | 0 | APR/MAY/JUNE                   | 20 | 0   | 0  |